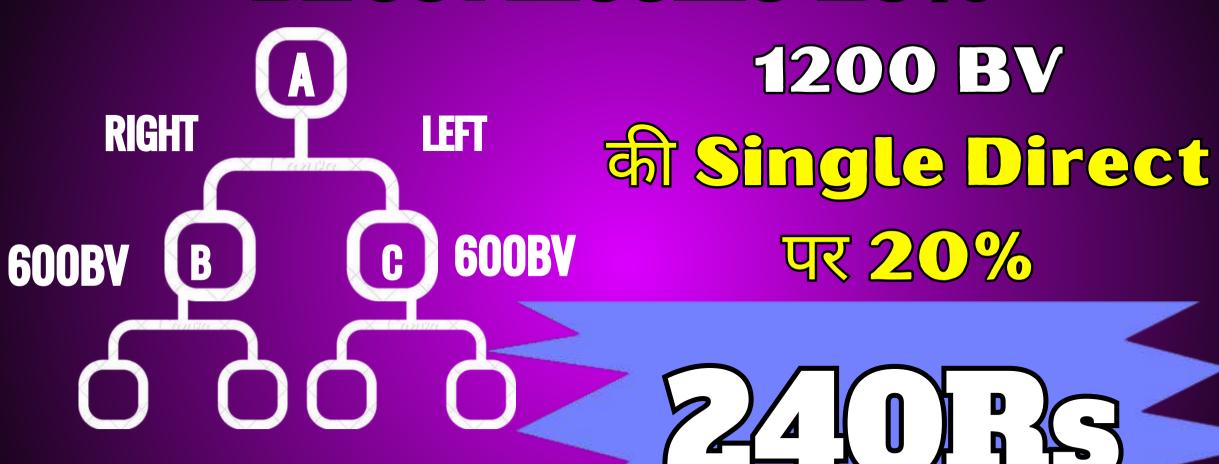

# Direct income 20%

600 BV all Single Direct 仅20%

1: 1 is Compulsory for first matching income