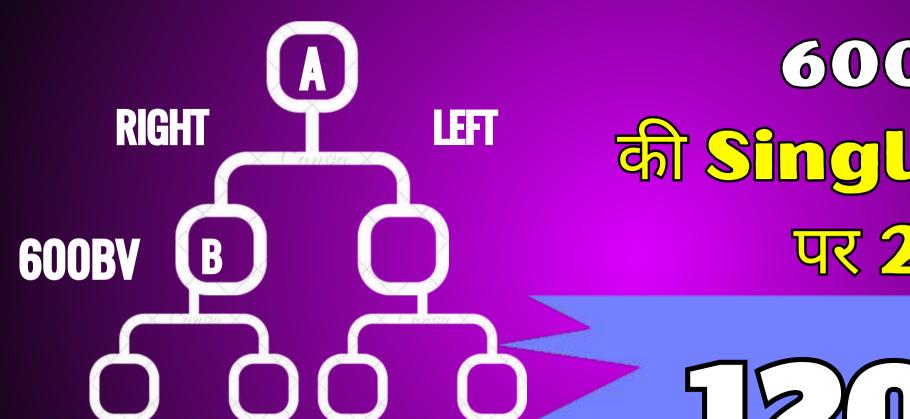

# Direct income 20%

600 BV all Single Direct 仅20%

1: 1 is Compulsory for first matching income

# Direct income 20%

1: 1 is Compulsory for first matching income

# Matching Direct income 10%

1:1 is Compulsory for first matching income