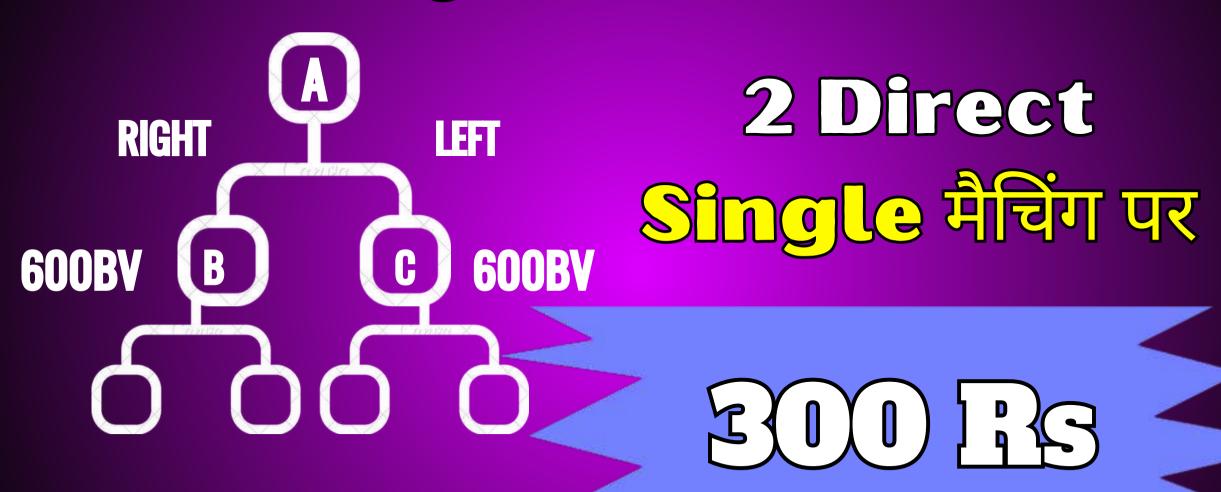

# Direct income 20%

1: 1 is Compulsory for first matching income

# Matching Direct income 10%

1:1 is Compulsory for first matching income